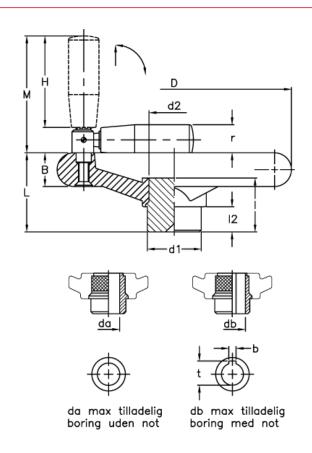

## **Measures**

| = 40     | н                                                 | = 90                                                            | t = 43.3                                                                                                                                                      |
|----------|---------------------------------------------------|-----------------------------------------------------------------|---------------------------------------------------------------------------------------------------------------------------------------------------------------|
| = 12     | Ι                                                 | = 77                                                            |                                                                                                                                                               |
| ) = 1450 | L                                                 | = 108                                                           |                                                                                                                                                               |
| = 375    | L (J                                              | ) = 70                                                          |                                                                                                                                                               |
| = 58     | 12                                                | = 26                                                            |                                                                                                                                                               |
| = 58     | Μ                                                 | = 113                                                           |                                                                                                                                                               |
| = 45     | r                                                 | = 27                                                            |                                                                                                                                                               |
| = 40     | R                                                 | = 160                                                           |                                                                                                                                                               |
|          | = 12<br>) = 1450<br>= 375<br>= 58<br>= 58<br>= 45 | = 12  <br>= 1450 L<br>= 375 L (J<br>= 58  2<br>= 58 M<br>= 45 r | $\begin{array}{ccccc} = 12 & I & = 77 \\ 0 = 1450 & L & = 108 \\ = 375 & L & (J) = 70 \\ = 58 & I2 & = 26 \\ = 58 & M & = 113 \\ = 45 & r & = 27 \end{array}$ |